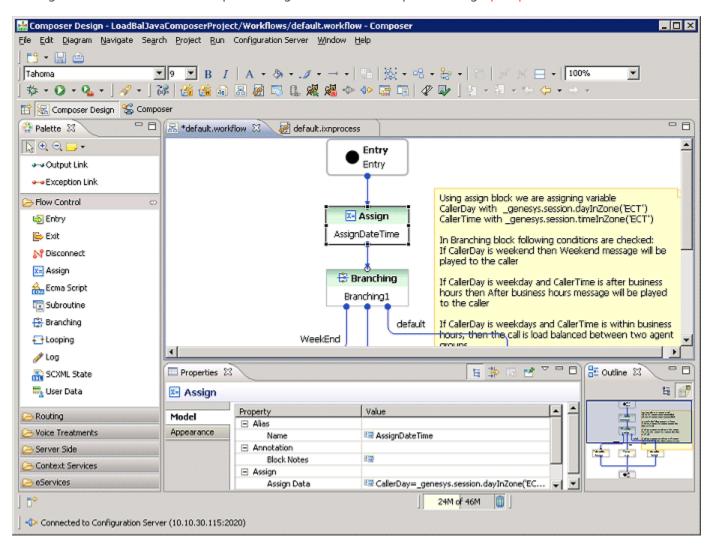

## Workflow Example and Palette

The figure below shows an example routing workflow in Composer Design perspective.

As shown above, in Composer Design perspective, the palette of blocks appears on the left. When creating workflows, you drag blocks from palette, drop them in the center canvas area, configure their properties in the lower Properties tab, and connect them.

Composer Help 2