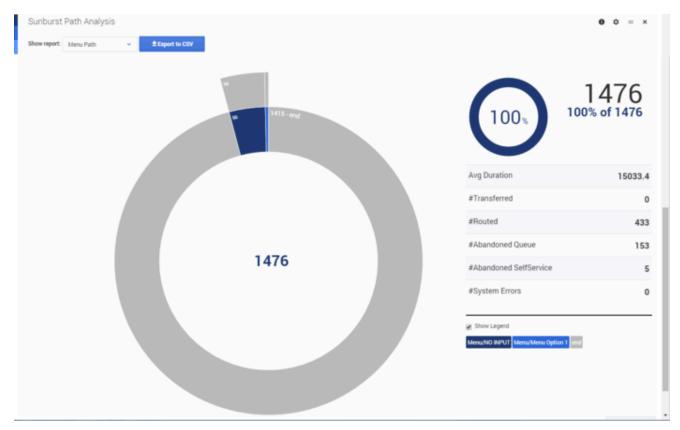

# Sunburst Path Analysis

The **Sunburst Path Analysis** dashboard shows a visual representation of the menu and milestone paths for your application sessions.

### Sunburst Path Analysis

By default, this report displays the first seven nodes of a menu or milestones path, but you can change this in the configuration settings for the panel. The center of circle shows the total count, and you can double-click any of the partitions to drill down for more information.