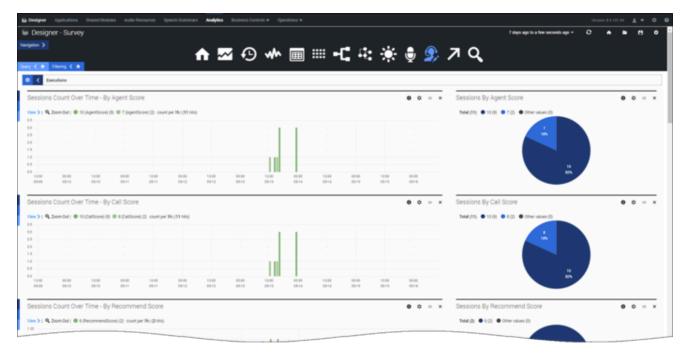

#### Sessions Count Over Time

These histogram reports break the number of session counts down by:

- Product Score
- Company Score
- Recommend Score

These are based on the ratings callers gave during the survey.

#### Sessions By Score

These pie graph reports are in pie graph format and break the number of session counts down by:

- Product Score
- Company Score
- Recommend Score

These are based on the ratings callers gave during the survey.