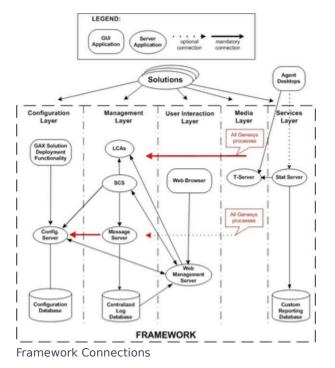

## Framework Deployment Guide

Framework Connections

## Framework Connections

The following diagram shows connections that Framework components establish to each other and to solutions.