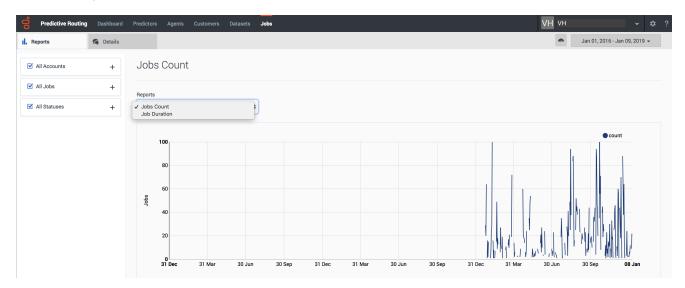

## Review jobs

*Jobs* are processes you initiate, such as synchronizing a dataset or analyzing an object such as a predictor, a model, an agent profile or a customer profile. The **Jobs** tab displays a record of the jobs, both completed and in progress, you have run, along with status information.

To view jobs that are in progress or have already completed, click the **Jobs** tab. On the **Jobs** tab, you can review the Jobs for various time periods, and filter them by **Account**, **Job Type**, or **Status**.

- To view them by **Account**, **Job Type**, or **Status**, click in the corresponding text box and select from the drop-down list that appears.
- To change the time period shown, click the date selector on the right end of the top menu bar and choose the desired date range from the drop-down menu that appears.