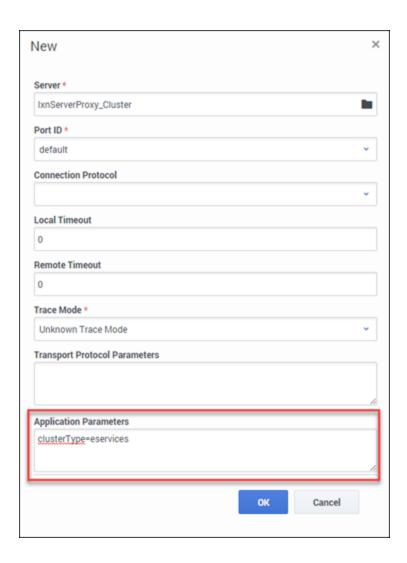

The Cloud Cluster cannot support both connection options listed above.

When you configure the connection, the **Application Parameters** field must include the following string:

clusterType=eservices