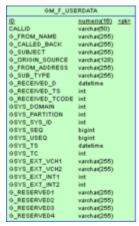

#### Multimedia Attached Data Schema Diagram

Data Model Diagram for Multimedia Attached Data View Large

#### List of Tables

| Table         | Description                                                                                                                                                                                                  |  |
|---------------|--------------------------------------------------------------------------------------------------------------------------------------------------------------------------------------------------------------|--|
| GM_F_USERDATA | This table contains information about predefined logical keys in the attached data of multimedia interactions. The data store in this table corresponds to the data available after interaction creation.    |  |
| GM_L_USERDATA | This table contains information about predefined logical keys in the attached data of multimedia interactions. The data store in this table corresponds to the data available after interaction termination. |  |