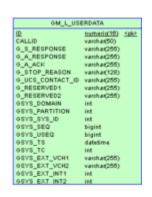

#### Multimedia Attached Data Schema Diagram

Data Model Diagram for Multimedia Attached Data View Large

#### List of Tables

| Table         | Description                                                                                                                                                                                                  |  |
|---------------|--------------------------------------------------------------------------------------------------------------------------------------------------------------------------------------------------------------|--|
| GM_F_USERDATA | This table contains information about predefined logical keys in the attached data of multimedia interactions. The data store in this table corresponds to the data available after interaction creation.    |  |
| GM_L_USERDATA | This table contains information about predefined logical keys in the attached data of multimedia interactions. The data store in this table corresponds to the data available after interaction termination. |  |