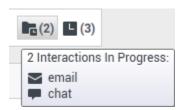

#### Tip

Are you looking for **tutorials** to help you learn how to use this feature? Check out the Related Resources section at the bottom of this article.

If there are interactions in progress for the current contact, the number of interactions is displayed beside the connection status of the interaction. Place your mouse pointer over the icon to display the number and type of interaction(s) in progress (except voice interactions) for the current contact. If you click the icon, the **Contact** view is opened and the **Contact History** tab is displayed.