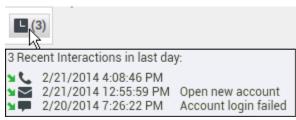

Dynamic contact history.

If there are recent interactions for the current contact; the number of interactions is displayed beside the connection status of the interaction. Place your mouse pointer over the icon to display the number and type of recent interaction(s) for the current contact. If you click the icon, the Contact view is opened and the History tab is displayed. Your system administrator defines the contents as interactions in the last-specified number of days.