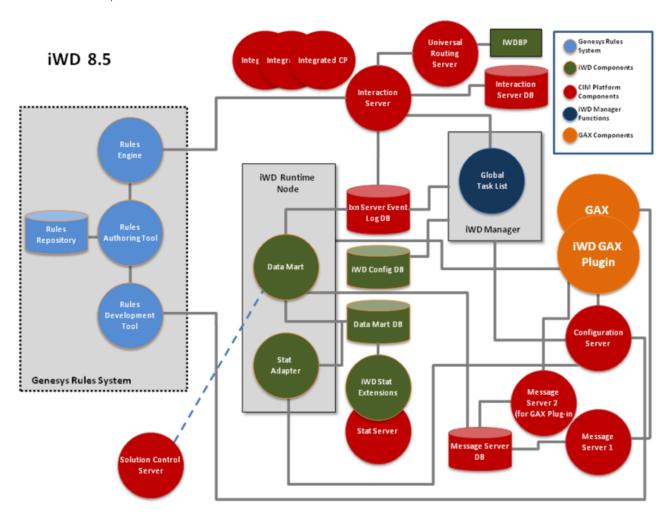

# **GENESYS**

This PDF is generated from authoritative online content, and is provided for convenience only. This PDF cannot be used for legal purposes. For authoritative understanding of what is and is not supported, always use the online content. To copy code samples, always use the online content.

## iWD Deployment Guide

iWD Architecture Diagrams for 8.5.x

## iWD Architecture Diagrams for 8.5.x

#### Contents

- 1 iWD Architecture Diagrams for 8.5.x
  - 1.1 Video Differences between 8.1.1 and 8.5.0
  - 1.2 8.5.x Component Architecture
  - 1.3 8.5.x Genesys CIM Platform and IWD Solution

#### Video - Differences between 8.1.1 and 8.5.0

Click here to watch a short video of differences between the 8.1.1 and 8.5.0 architectures.

### 8.5.x Component Architecture



### 8.5.x Genesys CIM Platform and IWD Solution

iWD Deployment Guide

#### Genesys CIM Platform



#### Genesys CIM Platform with IWD Solution