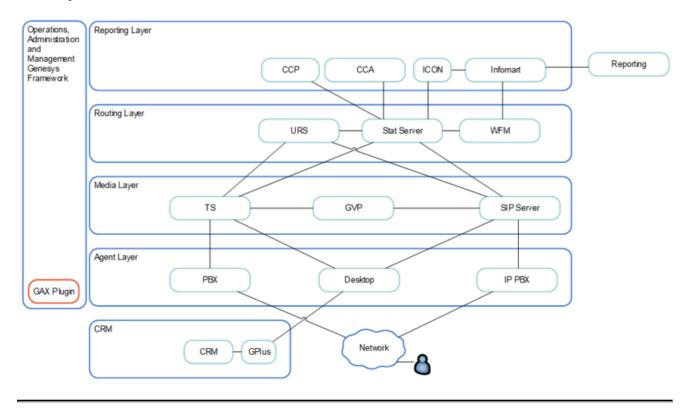

### 8.5.x Genesys CIM Platform and IWD Solution

iWD Deployment Guide

#### Genesys CIM Platform