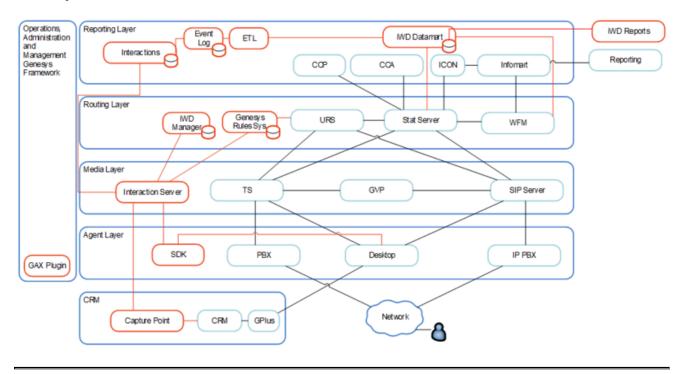

### 8.5.x Genesys CIM Platform and IWD Solution

iWD Deployment Guide

#### Genesys CIM Platform with IWD Solution