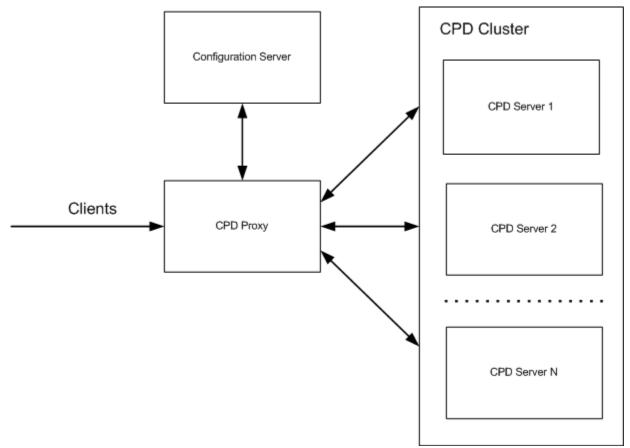

## CPD Proxy Server

CPD Proxy Server distributes calls among various CPD Servers for optimal load-balancing and utilization of system resources. CPD Proxy Server distributes calls for load-balancing when the volume of calls is particularly heavy. It also notifies clients about changes in hardware resources due to configuration and license modifications, or "out of service" events caused by hardware problems. In general, CPD Proxy Server can be used in any situation to improve overall system stability and load distribution. The following figure illustrates how CPD Proxy Server relates to other components.

Configuration with CPD Proxy Server