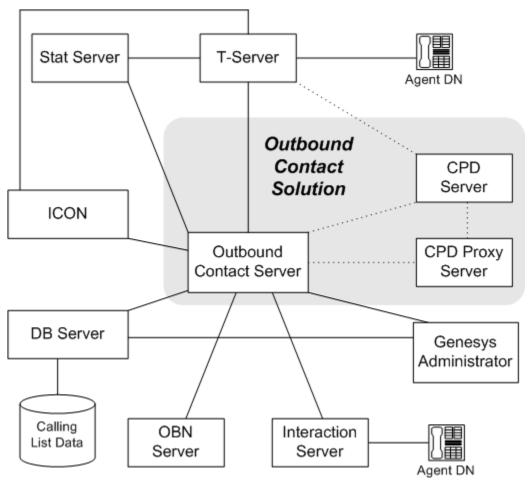

## Outbound Architecture Overview

Outbound Contact provides an integrated environment for creating, running, and reporting on outbound campaigns. The following figure illustrates how the Outbound Contact components integrate with other Genesys components in a standard T-Server environment.

The following subsections describes (respectively) the Outbound Contact components, Genesys Administrator, and how they fit into the architecture that is illustrated in the following figure.

Outbound Contact Architecture - T-Server Configuration