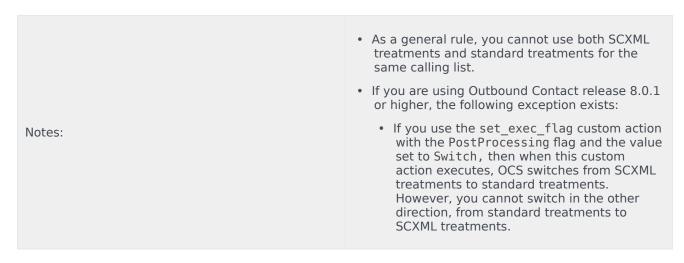

## SCXML-Based Treatments

Outbound Contact Server (OCS) enables you to create SCXML (State Chart Extensible Markup Language)-based treatments, instead of configuring standard treatments (see Call Handling Treatments).