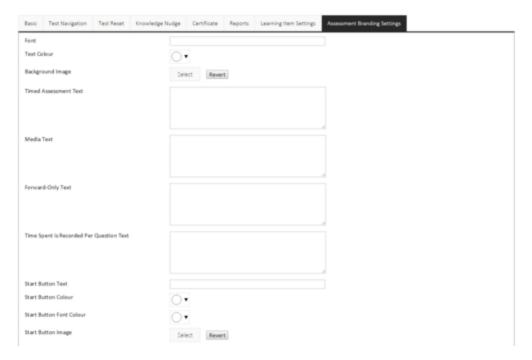

## Assessment Branding Settings

## The Assessment Branding Settings allow:

- Standardized fonts and colors to be applied throughout the Assessment
- Customization of Assessment instruction text
- · Customization of navigation buttons
  - · Setting the wording and colors
  - Or select a custom button image to be used