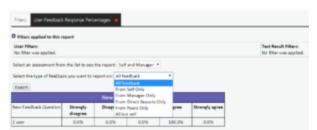

Select the relevant assessment. There is also the option to select the type of feedback to view from a drop down box.