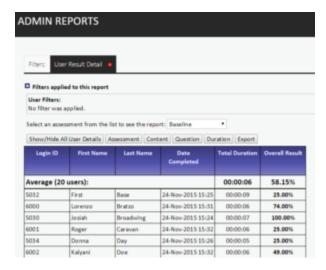

The option to select a specific assessment from the available assessments is visible after selecting the report.

The data can then be expanded to Content and Question level with the option to Export into Excel. Click on the relevant buttons to expand the data.

Clicking the 'Duration' button will show how long each user spent on each question in the assessment, as well as the total duration spent per content section.