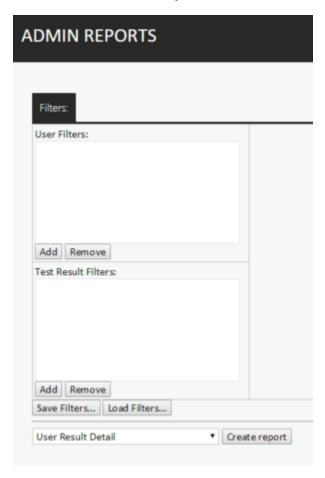

## User Result Detail

Select the **User Result Detail** report from the drop down box at bottom of the Admin Reports screen.

Next, click on Create Report.

The report will then appear at the top of the page next to the Filters tab.