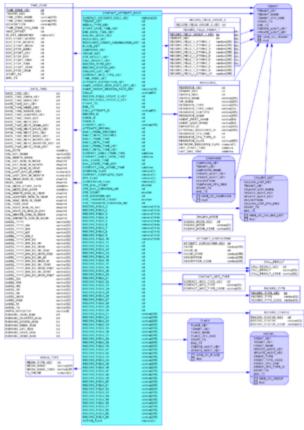

## Contact\_Attempt Subject Area

This subject area represents outbound campaign contact record attempts. An attempt may or may not include dialing.

Contact\_Attempt Subject Area View Large