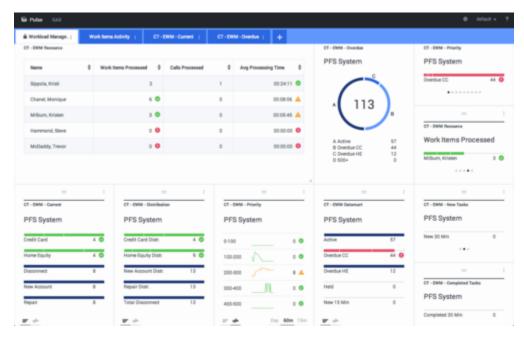

x/Modem Results 28          | <b>F</b>                  |                  | 10                                |                                           |
| and Completed                       | No Answer Result 335          |                           |                  |                                   |                                           |
| lecords Completed                   | Wrong Party Result 0          |                           |                  |                                   |                                           |
| 509                                 | SIT Detected 0                |                           |                  |                                   |                                           |

#### Back-office dashboard for a supervisor



## Wallboard example

#### Sales wallboard

| Sales Wallboard<br>Silver Calls | Gold calls | Platinium calls | Sales Ready  | Sales Not Ready  | Sales Working   |
|---------------------------------|------------|-----------------|--------------|------------------|-----------------|
| 34                              | 49 39      |                 | 8            | 0                | 1               |
| Silver SL                       | Gold SL    | Platinium SL    | Sales %Ready | Sales %Not Ready | Sales - %Occupa |
| 100%0                           | 100%0      | 100%0           | 88.89%       | 0%               | 11.11%•         |
| Paratel ly la Concess           |            |                 |              | naa              |                 |