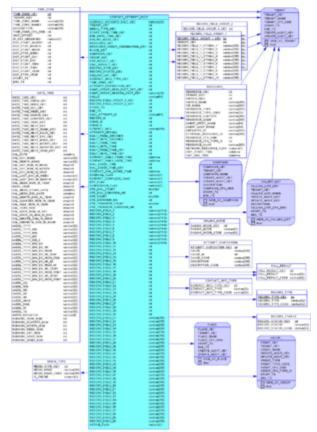

## Contact\_Attempt Subject Area

This subject area represents outbound campaign contact record attempts. An attempt may or may not include dialing.

Contact\_Attempt Subject Area View Large

## Subject Area Dimensional Model Tables

| Table/View           | Description                                                                                        |
|----------------------|----------------------------------------------------------------------------------------------------|
| ATTEMPT_DISPOSITION  | Indicates what event caused termination of a contact attempt.                                      |
| CALL_RESULT          | Enables facts to be described based on attributes of an outbound campaign call result.             |
| CONTACT_ATTEMPT_FACT | Represents a processing attempt for an outbound campaign contact.                                  |
| CONTACT_INFO_TYPE    | Allows facts to be described based on attributes of an outbound campaign contact information type. |
| DATE_TIME            | Allows facts to be described by attributes of a calendar date and 15-minute interval.              |

| Table/View           | Description                                                                                                      |
|----------------------|------------------------------------------------------------------------------------------------------------------|
| DIALING_MODE         | Allows facts to be described based on attributes of an outbound campaign dialing mode.                           |
| MEDIA_TYPE           | Allows facts to be described based on media type, such as Voice.                                                 |
| RECORD_FIELD_GROUP_1 | Allows contact attempt facts to be described by deployment-specific outbound campaign calling list field values. |
| RECORD_FIELD_GROUP_2 | Allows contact attempt facts to be described by deployment-specific outbound campaign calling list field values. |
| RECORD_STATUS        | Allows facts to be described based on attributes of an outbound campaign record status.                          |
| RECORD_TYPE          | Allows facts to be described based on attributes of an outbound campaign record type.                            |
| RESOURCE_            | Allows facts to be described based on the attributes of contact center resources.                                |
| TIME_ZONE            | Allows facts to be described based on attributes of a time zone.                                                 |