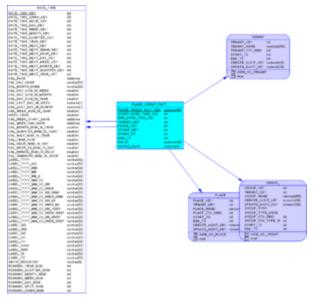

## Place\_Group Subject Area

This subject area depicts the membership of places among place groups.

Place\_Group Subject Area View Large