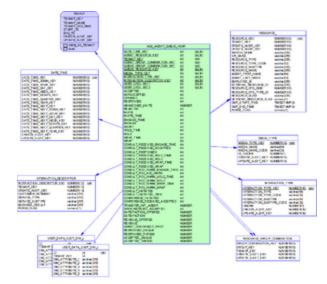

## AGT\_AGENT\_QUEUE Subject Area

AGT\_AGENT\_QUEUE Subject Area View Large

## Subject Area Dimensional Model Tables

| Table/View           | Description                                                                                                                                                                              |
|----------------------|------------------------------------------------------------------------------------------------------------------------------------------------------------------------------------------|
| AGT_AGENT_QUEUE_HOUR | Rollup of interaction-handling activities of agent<br>resources who received interactions that were<br>distributed from ACD queues, Virtual queues,<br>Interaction queues, and Workbins. |