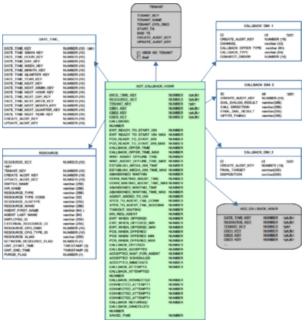

## AGT\_CALLBACK Subject Area

AGT\_CALLBACK Subject Area View Large

## Subject Area Dimensional Model Tables

| Table/View        | Description                                       |
|-------------------|---------------------------------------------------|
| AGT_CALLBACK_HOUR | Rollup of interactions associated with callbacks. |