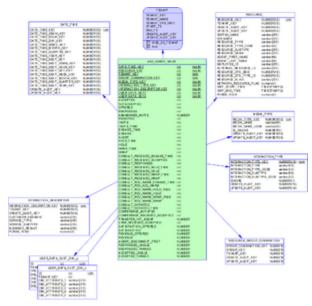

## AGT\_AGENT Subject Area

This subject area represents agent handling of interactions, based on key business attributes such as customer segment, service type, and service subtype.

AGT\_AGENT Subject Area View Large