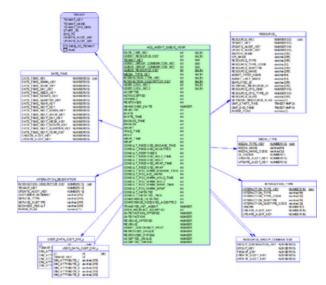

## AGT\_AGENT\_QUEUE Subject Area

AGT\_AGENT\_QUEUE Subject Area View Large

## Subject Area Dimensional Model Tables

| Table/View           | Description                                                                                                                                                                              |
|----------------------|------------------------------------------------------------------------------------------------------------------------------------------------------------------------------------------|
| AGT_AGENT_QUEUE_HOUR | Rollup of interaction-handling activities of agent<br>resources who received interactions that were<br>distributed from ACD queues, Virtual queues,<br>Interaction queues, and Workbins. |