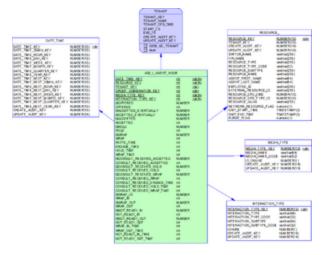

## Reporting and Analytics Aggregates Physical Data Model for an Oracle Database

AGT I AGENT Subject Area

## AGT\_I\_AGENT Subject Area

AGT\_I\_AGENT Subject Area View Large