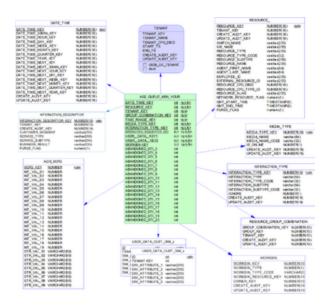

## Reporting and Analytics Aggregates Physical Data Model for an Oracle Database

AGT QUEUE ABN Subject Area

## AGT\_QUEUE\_ABN Subject Area

AGT\_QUEUE\_ABN Subject Area View Large