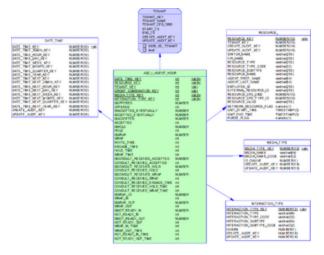

## **GENESYS**

This PDF is generated from authoritative online content, and is provided for convenience only. This PDF cannot be used for legal purposes. For authoritative understanding of what is and is not supported, always use the online content. To copy code samples, always use the online content.

## Reporting and Analytics Aggregates Physical Data Model for a Microsoft SQL Server Database

AGT\_I\_AGENT Subject Area

## AGT\_I\_AGENT Subject Area



AGT\_I\_AGENT Subject Area View Large

## Subject Area Dimensional Model Tables

| Table/View       | Description                                    |
|------------------|------------------------------------------------|
| AGT_I_AGENT_HOUR | Rollup of an agent's handling of interactions. |