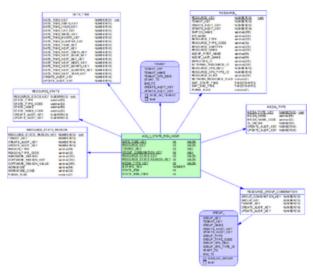

## Reporting and Analytics Aggregates Physical Data Model for a Microsoft SQL Server Database

AGT\_I\_STATE\_RSN Subject Area

## AGT\_I\_STATE\_RSN Subject Area

AGT\_I\_STATE\_RSN Subject Area View Large

## Subject Area Dimensional Model Tables

| Table/View           | Description                                                                                    |
|----------------------|------------------------------------------------------------------------------------------------|
| AGT_I_STATE_RSN_HOUR | Rollup of hardware- and software-related reasons for summarized agent states on voice devices. |