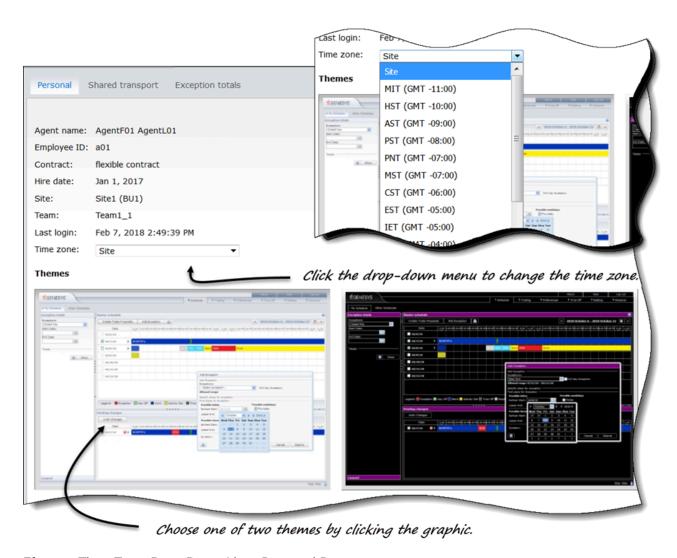

## The Personal Pane

This view displays your personal information: name, employee ID, contract, hire date, site (business unit), team, last login, and depending on whether or not you have changed it, the site or your current time zone.

If you select a time zone, other than the site time zone, the Schedule, Trading, Preferences, and Time Off modules display information, based on the selected time zone. (See an example of the Time Zone drop-down list below).

## Themes

This view also offers a graphical choice of screen-display themes, which you might know from other programs as *skins*. Themes apply a different color to various elements on the screen and are displayed as miniature versions of the Schedule view. To switch to a different theme, click on it, and wait for a few moments while WFM applies the new theme.

Figure: Time Zone Drop-Down List—Personal Pane